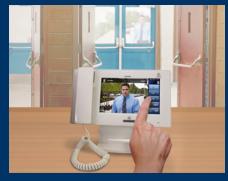

#### HANDS-FREE FOR CONVENIENCE

Simply touch the screen and easily communicate with visitors using the built-in microphone and speaker. Popular Applications: Offices, Homes