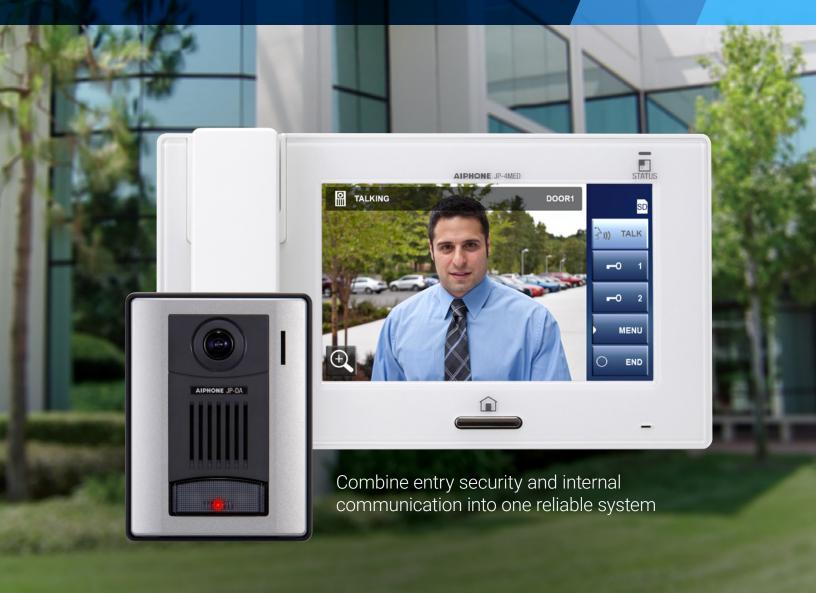

## Touchscreen Simplicity

Know exactly who is at the door, even from across the room. The 7" touchscreen displays clear images from the door station and traditional buttons are replaced with an intuitive, modern interface.

#### Between inside stations:

• Cat-5e/6 cable (homerun or daisy-chained)

- The JP Series automatically takes pictures of visitors
- Transfer images or save directly to a removable SD/SDHC card\*
- Easily view recorded images on a computer or other compatible device