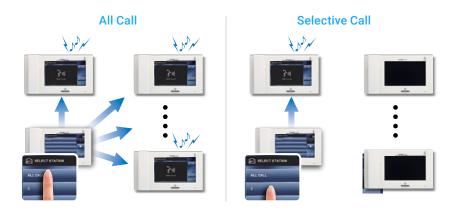

#### **Internal Communication**

- · Easily communicate between stations
- Simultaneously make an announcement to all inside stations or select a single station to call