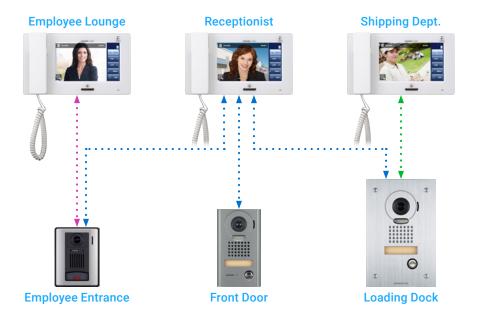

#### **Partitioning Creates More Application Opportunities**

- · Control interaction and authority between stations
- Designate exclusive master station(s) to communicate with, and unlock, a specific door or set of doors
- · Password protect to prevent unauthorized changes

#### **Internal Communication**

- · Easily communicate between stations
- Simultaneously make an announcement to all inside stations or select a single station to call

#### **Monitor Door Stations**

- · See and hear activity on all inside stations
- View video from door stations, or CCTV cameras with the optional adaptor
- Monitor for 30 seconds, 60 seconds, 120 seconds, or continuously