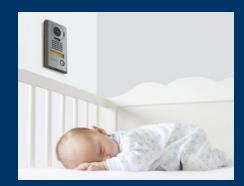

#### Homes

Install JP Series door stations in children's rooms to monitor infants. As the child grows, stations can be used to communicate with parents. Door stations can also be installed in areas to monitor live-in seniors and special needs individuals.