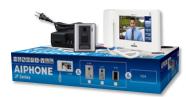

## **JP Series**

7" Touchscreen Video Intercom with Room-to-Room Communication

#### Start with a Box Set

Each set includes a door station, master station, and a power supply

**JPS-4AED** Box Set with JP-DA. JP-4MED. and PS-2420UL