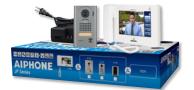

JPS-4AEDF

JP-DVF. JP-4MED.

JP-DVF Card Access

Video Door Station

(includes built-in

125 kHz Wiegand

proximity reader)

and PS-2420UL

Box Set with