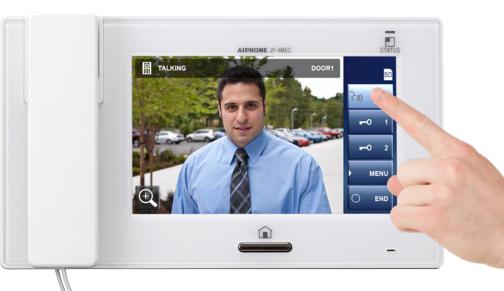

#### HANDS-FREE FOR CONVENIENCE

Simply touch the screen and easily communicate with visitors using the built-in microphone and speaker. Popular Applications: Offices, Homes